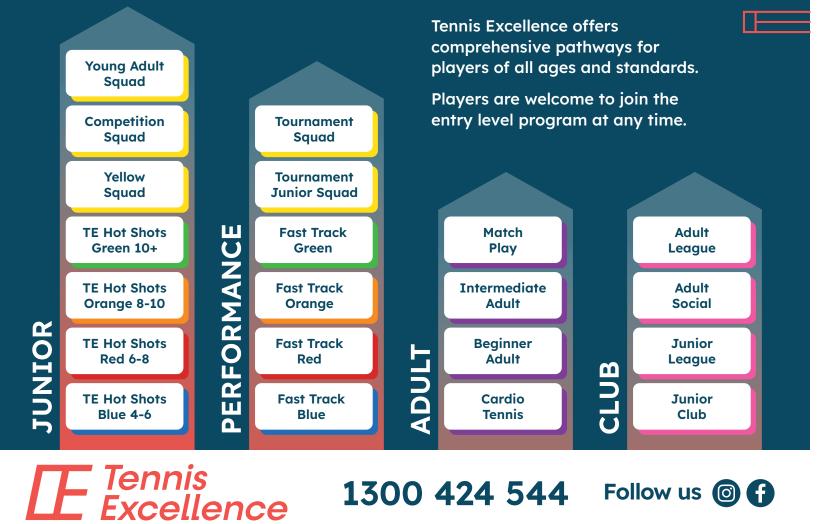

### CLUB PATHWAY

The Club Pathway provides players of all ages and standards with social and competitive tennis. Competent Juniors are invited to participate in the Club's Adult Social and League structure where a lifetime of tennis enjoyment awaits.

**Adult** 

League

Adult Social

Junior

League

Junior

Club

Alexander Park Tennis Club | Blue Gum Park Tennis Club | Dalkeith Tennis Club | Wembley Downs Tennis Club

Match

Play

Intermediate **Adult** 

> Beginner **Adult**

> > Cardio

**Tennis** 

### JUNIOR PATHWAY

The Tennis Excellence Junior Pathway is the perfect entry point for children, kindergarten age through to teenage years, looking to learn the game of tennis. Kids advancing from the Junior Pathway are invited to play in social and competition tennis representing the Club.

ENROL NOW

**E** Tennis Excellence

ENROL NOW

Young Adult Squad

Competition Squad

> Yellow Squad

TE Hotshots Green 10+

TE Hotshots Orange 8-10

TE Hotshots Red 6-8

TE Hotshots Blue 4-6

ENROL NOW

Follow us

0)

ENROL NOW

f

### PERFORMANCE PATHWAY

14

The Performance Pathway is invitation only and provides a faster rate of tennis development with individual development plans and smaller groups. Juniors are challenged technically and introduced to modified competition at an early stage. Advancement through the Performance Pathway is the best launching pad to elite competition.

The Tennis Excellence Performance Pathway is responsible for producing some of the State's elite Junior tennis players. Any Juniors with aspirations of playing tennis at an elite level should be participating in the Performance Pathway.

**Tournament** 

Squad